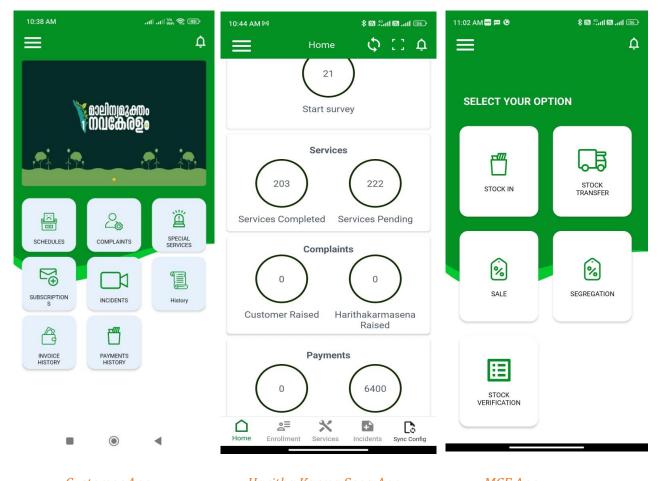

#### B) Intelligent Solid Waste Management Project (ABD Area of KMC)

Customer App Haritha Karma Sena App MCF App

### "From Waste to Wow: CSML's Smart Solutions for Cleaner, Greener Streets!"

Bringing the new future of waste management in the metro city! CSML is proud to introduce a groundbreaking pilot project aimed at revolutionizing solid waste management activities as a pilot project in the ABD areas of Kochi Corporation (Ward No. 1,2,3,4,5,62,66,67). Through advanced monitoring systems and improved fleet management, we aim to revolutionize waste processing and ensure transparency in every aspect of operations. Join us as we pave the path towards a cleaner, greener, and more sustainable future for Kochi. The system will have operation and Maintenance period for 2 years.