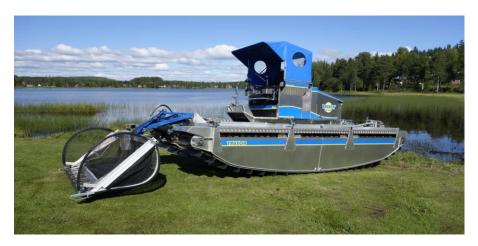

## G) SUPPLY, OPERATION AND MAINTENANCE OF AMBHIBIAN WEED HARVESTER CUTTING MACHINE UNDER COCHIN SMART MISSION LIMITED

## "Experience the joy of boating and swimming in weed-free waters!"

Introducing our Aquatic Vegetation Management Solution; CSML's Weed Harvester machine. The expected outcome includes the restoration of water quality, improvement of aquatic habitats for flora and fauna, prevention of waterway blockages, reduction of algae blooms, and enhancement of recreational activities such as boating and swimming. The machines will have operation and maintenance for a duration of 5 years.