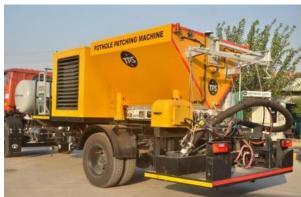

## H) Supply, Operation and Maintenance of Mobile Cold Emulsion Spray Injection Pothole Patching Machine under Cochin Smart Mission Limited

## "No more Road Repairing Scenes in Kochi!"

CSML bringing the most innnovative Mobile Cold Emulsion Spray Injection Pothole Patching Machine, which will be a game-changer in road maintenance, designed to streamline repair operations and enhance road safety. With its efficient pothole repair capabilities, motorists can enjoy smoother journeys while minimizing traffic congestion caused by road repairs. Join us in creating safer, smoother roads for everyone to travel on. The machines will have operation and maintenance for a duration of 5 years.