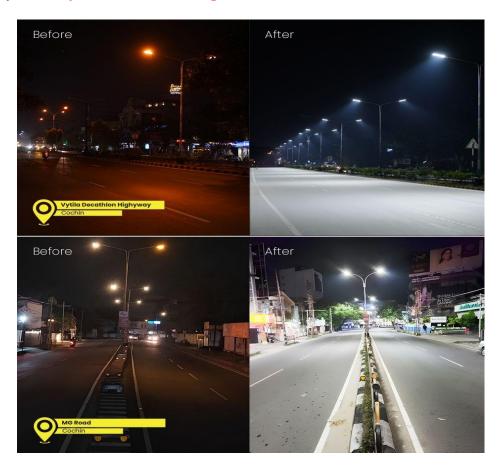

#### **C)** Pan City Smart LED Street Light:

# "Kochi Shines Bright, Brighter and Brightest! with Pan City Smart LED Street Lights!"

Transforming Kochi's streets with our Pan City Smart LED Street Light project. We are replacing existing lights with 40,400 energy-efficient LED lamps, exceeding national standards with an average of 15 lux illumination. With a 70% increase in energy efficiency, we are saving 1.54 Cr for Kochi Municipal Corporation. Through smart energy meters and city command control, CSML ushering in a brighter, greener future for Kochi. The project includes operational and maintenance responsibilities for a duration of five years.