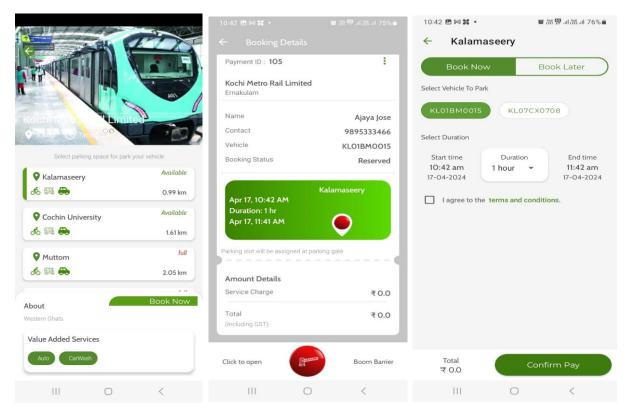

#### A) Smart Parking Management Solution Under Smart Cities Mission:

**Mobile Application for Smart Parking** 

### "Parking is never a last-minute rush anymore!"

Welcome to the future of parking management! Our Smart Parking Management Solution, under the Smart Cities Mission, is revolutionizing the way you park. Through our innovative mobile application, you can now effortlessly pre-book parking slots wherever you go. Utilizing AI-based cameras and digital displays, we provide real-time updates on parking availability, while our Point of Sale (PoS) machines ensure seamless fee collection. Experience increased efficiency, reduced search time, and enhanced user satisfaction as we pave the way for smarter urban mobility. The system will have operation and Maintenance period for 2 years.

Say goodbye to parking woes and join us in shaping the cities of tomorrow.