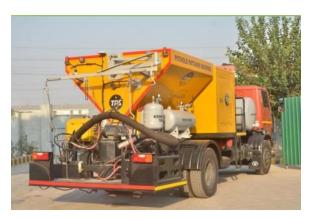

## H) Supply, Operation and Maintenance of Mobile Cold Emulsion Spray Injection Pothole Patching Machine under Cochin Smart Mission Limited

## "No more Road Repairing Scenes in Kochi!"

CSML bringing the most innnovative Mobile Cold Emulsion Spray Injection Pothole Patching Machine, which will be a game-changer in road maintenance, designed to streamline repair operations and enhance road safety. With its efficient pothole repair capabilities, motorists can enjoy smoother journeys while minimizing traffic congestion caused by road repairs. Join us in creating safer, smoother roads for everyone to travel on. The machines will have operation and maintenance for a duration of 5 years.