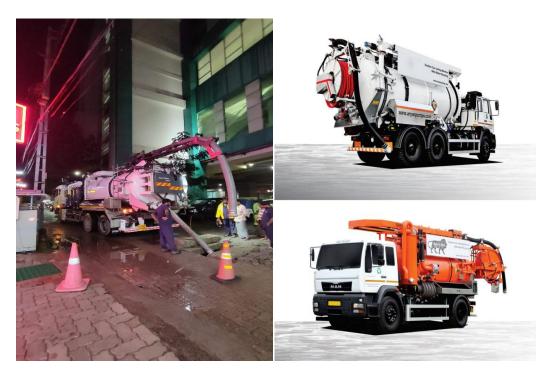

#### E) Supply, Operation and Maintenance of Vehicle Mounted High-Capacity Suction cum Jetting Machine (4000 L) with Recycling Facility

## "Elevating Sanitation Standards with Cutting-Edge Technology"

Experience the future of sewer cleaning technology with our innovative initiative. Our highcapacity suction cum jetting machines, featuring a recycling facility, are poised to revolutionize sanitation practices and promote environmental sustainability. With high-capacity suction cum jetting machines featuring a recycling facility, we're committed to boosting effectiveness, mitigating waterborne diseases, and promoting sustainability. Join us in creating a cleaner, healthier future for all. The machines will have operation and maintenance for a duration of 5 years.